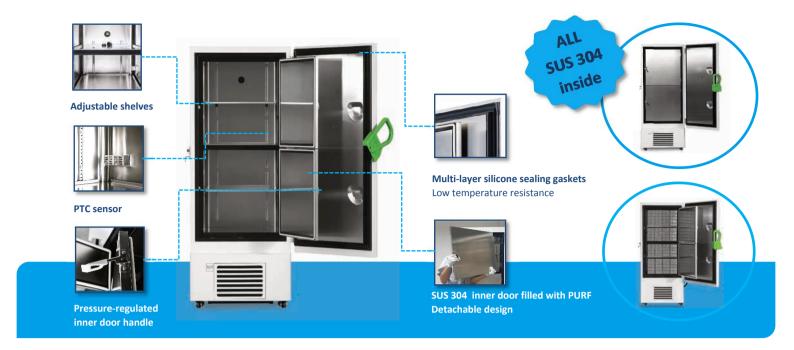

## **FEATURERS**

### 7" LCD touch screen

Easy operation and observation

## **Smart Operating System**

Authorities, alarms, curve & events

#### **Advanced insulation tech**

Fumed Silicon V.I.P & PURF

#### Multi-layer sealing design

Foamed inner doors with silicon gaskets

#### **Eco-friendly**

CFC-free refrigerant & insulation

#### **Energy saving**

More efficient cooling system