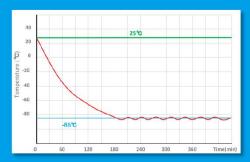

### **Extreme Safety**

Should one system unexpectedly fail, the other will maintain a temperature in the -70°C range ensuring that the sensitive samples not put at risk separately.

Pull down test at ambient temp. 25°C

#### **Ultimate cooling performance**

Under normal working conditions, the 2 independent systems start in sequence at intervals. Then 2 systems work together to get a rapid pull-down performance.