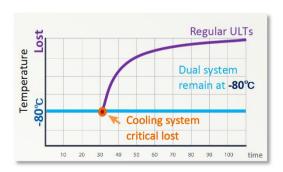

### **Extreme Safety**

Should one system unexpectedly fail, the other will maintain a temperature in the -70°C range ensuring that the sensitive samples not put at risk separately.

Pull down test at ambient temp. 25°C

#### **Ultimate cooling performance**

Under normal working conditions, the 2 independent systems start in sequence at intervals. Then 2 systems work together to get a rapid pull-down performance.