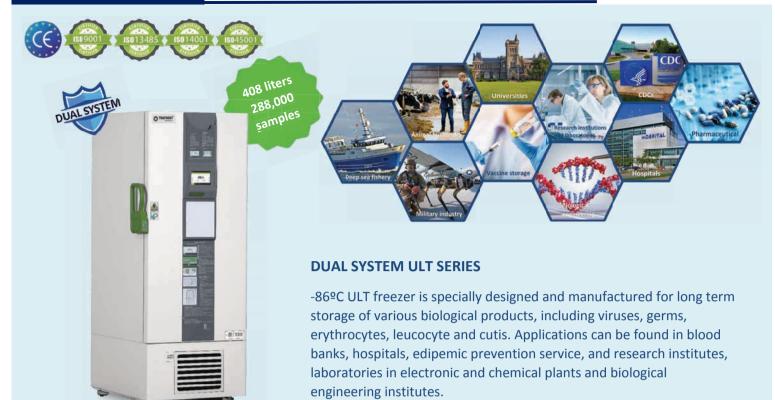

# -86 ℃ Ultra Low Temperature Freezer

## **DUAL SYSTEM**

### **2 Independent Cooling System**

Dual cooling system is designed with 2 independent cooling systems which provides extra insurance for bio-samples. Dual cooling system maximizes optimal reliability, longevity

### **Extreme Safety**

Should one system unexpectedly fail, the other will maintain a temperature in the -70°C range ensuring that the sensitive samples not put at risk separately.

Pull down test at ambient temp. 25°C

#### **Ultimate cooling performance**

Under normal working conditions, the 2 independent systems start in sequence at intervals. Then 2 systems work together to get a rapid pull-down performance.