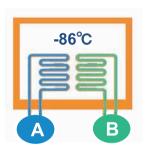

### **2 Independent Cooling System**

Dual cooling system is designed with 2 independent cooling systems which provides extra insurance for bio-samples. Dual cooling system maximizes optimal reliability, longevity

### **Extreme Safety**

Should one system unexpectedly fail, the other will maintain a temperature in the -70°C range ensuring that the sensitive samples not put at risk separately.

Pull down test at ambient temp. 25°C

#### **Ultimate cooling performance**

Under normal working conditions, the 2 independent systems start in sequence at intervals. Then 2 systems work together to get a rapid pull-down performance.