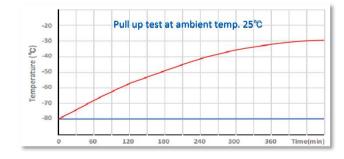

### **Extreme Safety**

Should one system unexpectedly fail, the other will maintain a temperature in the -70°C range ensuring that the sensitive samples not put at risk separately.

Pull down test at ambient temp. 25°C