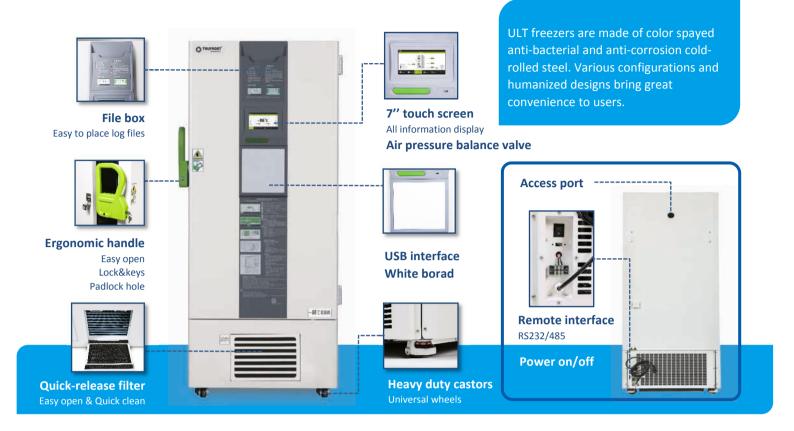

## **EXTERNAL STRUCTURE**

## **FEATURERS**

### 7" LCD touch screen

Easy operation and observation

#### **Advanced insulation tech**

Fumed Silicon V.I.P & PURF

#### Multi-layer sealing design

Foamed inner doors with silicon gaskets

#### **Eco-friendly**

CFC-free refrigerant & insulation

#### **Energy saving**

More efficient cooling system