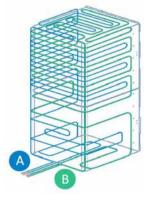

# -86 ℃ Ultra Low Temperature Freezer





## **DUAL SYSTEM**







### **2 Independent Cooling System**

Dual cooling system is designed with 2 independent cooling systems which provides extra insurance for bio-samples. Dual cooling system maximizes optimal reliability, longevity



### **Extreme Safety**

Should one system unexpectedly fail, the other will maintain a temperature in the -70°C range ensuring that the sensitive samples not put at risk separately.





Pull down test at ambient temp. 25°C



#### **Ultimate cooling performance**

Under normal working conditions, the 2 independent systems start in sequence at intervals. Then 2 systems work together to get a rapid pull-down performance.

## **EXTERNAL STRUCTURE**



## **FEATURERS**



### 7" LCD touch screen

Easy operation and observation



## **Smart Operating System**

Authorities, al