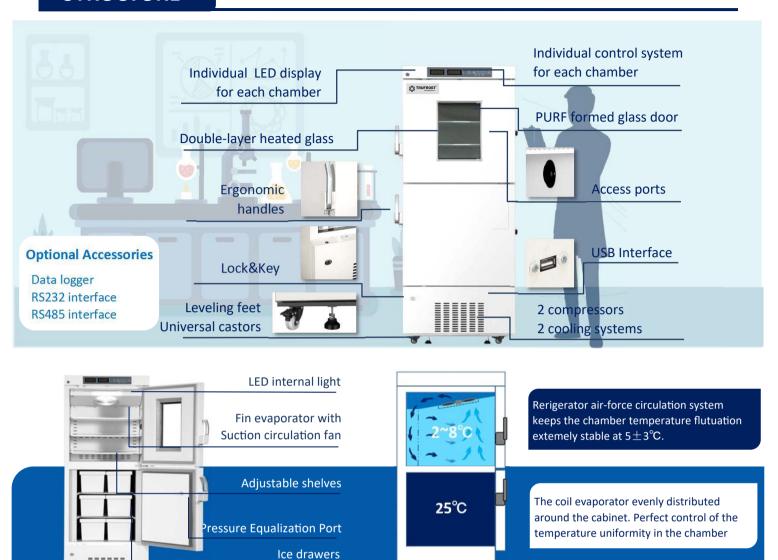

#### **Multi-Scene applications**

Double chamber & smaller footprint

#### **Heated glass design**

Fast defogging & no condensation

#### **Coil evaporator**

Better performance, easy maintenance

#### Suction circulation system

Less temp. flutuation & better

#### **Lockable doors**

Standard locks & padlocks

#### Large LED displays

Easy to observe and operate, built-in USB

### Variable space

Adjustable shelves and drawers

# **STRUCTURE**