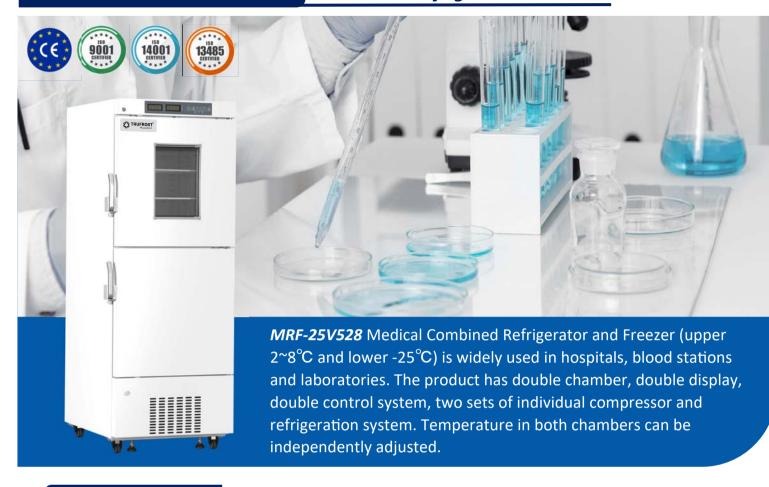

#### Large LED displays

Easy to observe and operate, built-in USB

#### Precise temp. control

Temp. control accurate to 0.1°C