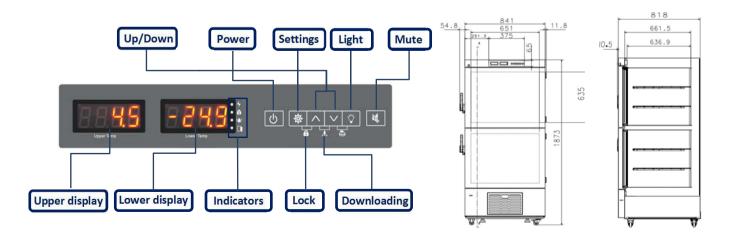

#### Large LED displays

Easy to observe and operate, built-in USB

#### Precise temp. control

Temp. control accurate to 0.1°C